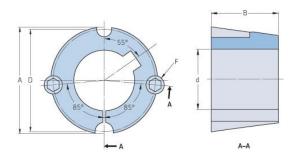

## PHF TB1610X14MM

| Bushing no.        | TB1610         |
|--------------------|----------------|
|                    | 14             |
| d = Bore diameter  | 14             |
| (mm)               | 0.55           |
| Bore diameter (in) | 0.55           |
| Keyway width       | 5              |
| (mm)               |                |
| Keyway width (in)  | 0.2            |
| Keyway depth       | 2.3            |
| (mm)               |                |
| Keyway depth (in)  | 0.09           |
| A (mm)             | 57.2           |
| A (in)             | 2.25           |
| B (mm)             | 25.4           |
| B (in)             | 1              |
| D (mm)             | 54             |
| D (in)             | 2.13           |
| E (mm)             | -              |
| E (in)             | -              |
| F (mm)             | 9.525 x 15.875 |
| F (in)             | -              |
| Weight (kg)        | 0.38           |
| Weight (lbs)       | 0.84           |